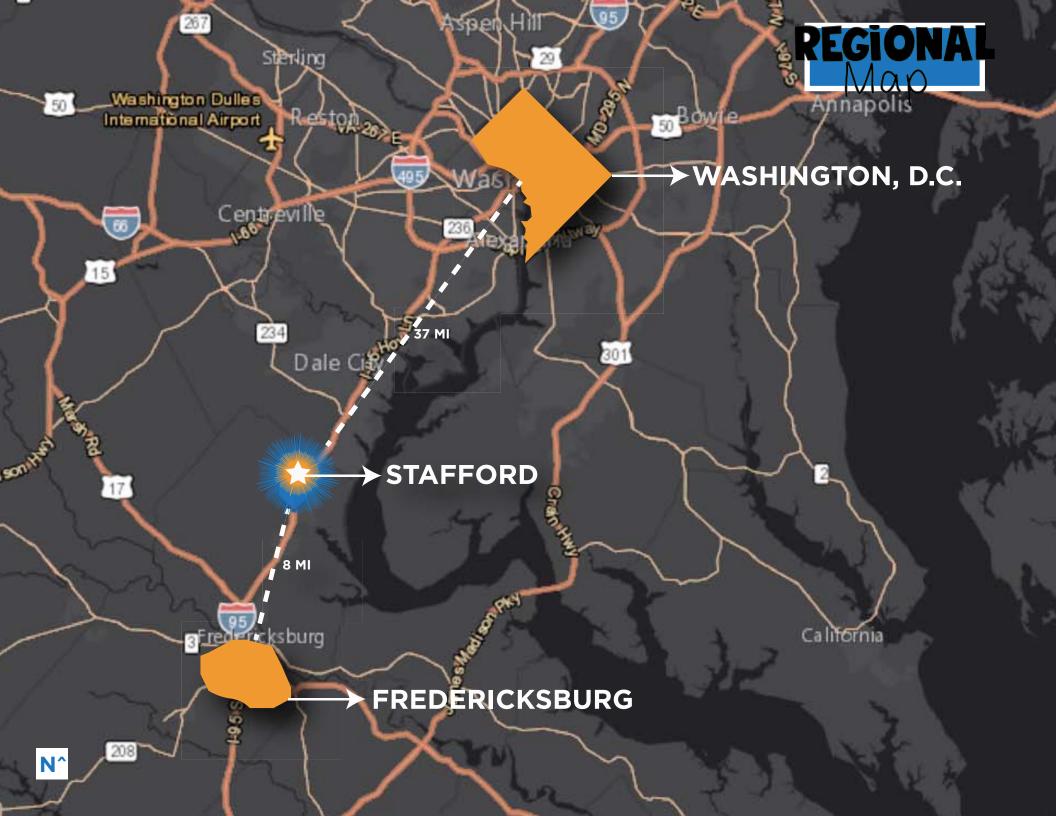

**WHY STAFFORD, VA?** 

RANKED TOP 10 WEALTHIEST COUNTIES IN AMERICA, YEARLY

•1.77% POPULATION GROWTH ANNUALLY

THE EPICENTER OF VA'S BIG DATA GROWTH (IN BOTH INVESTMENT & JOB CREATION)

 HOME TO THE MARINE CORPS BASE QUANTICO (TOTAL ECONOMIC IMPACT OF BASE IS ESTIMATED AT \$5.8 BILLION FOR THE GREATER REGION)

•25 MI SOUTH OF I-495 (CAPITAL BELTWAY) & 50 MI NORTH OF RICHMOND