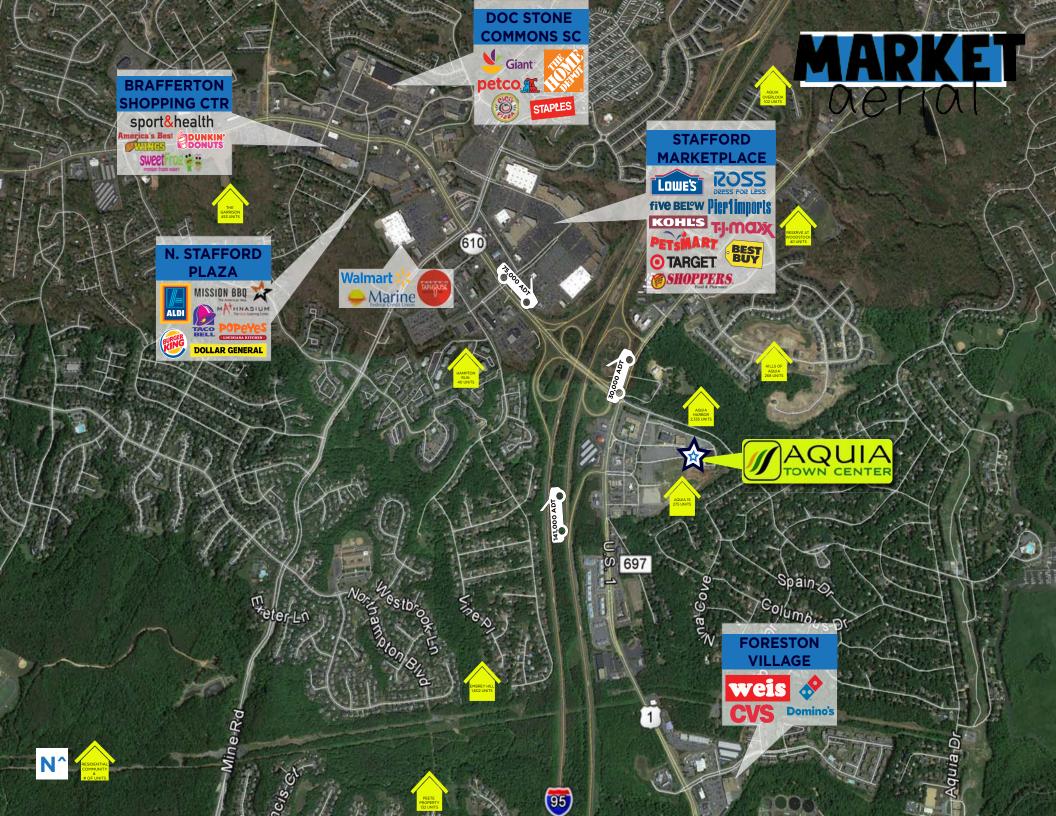

## 2848 JEFFERSON DAVIS HIGHWAY Stafford, Virginia 22554 AQUIA TOWN CENTER BURGER 5 mfı **Michael Stoltz Evan Albert DEVELOPED BY:** mstoltz@mfirealty.com evan@mfirealty.com 410.308.0700 410.308.6384