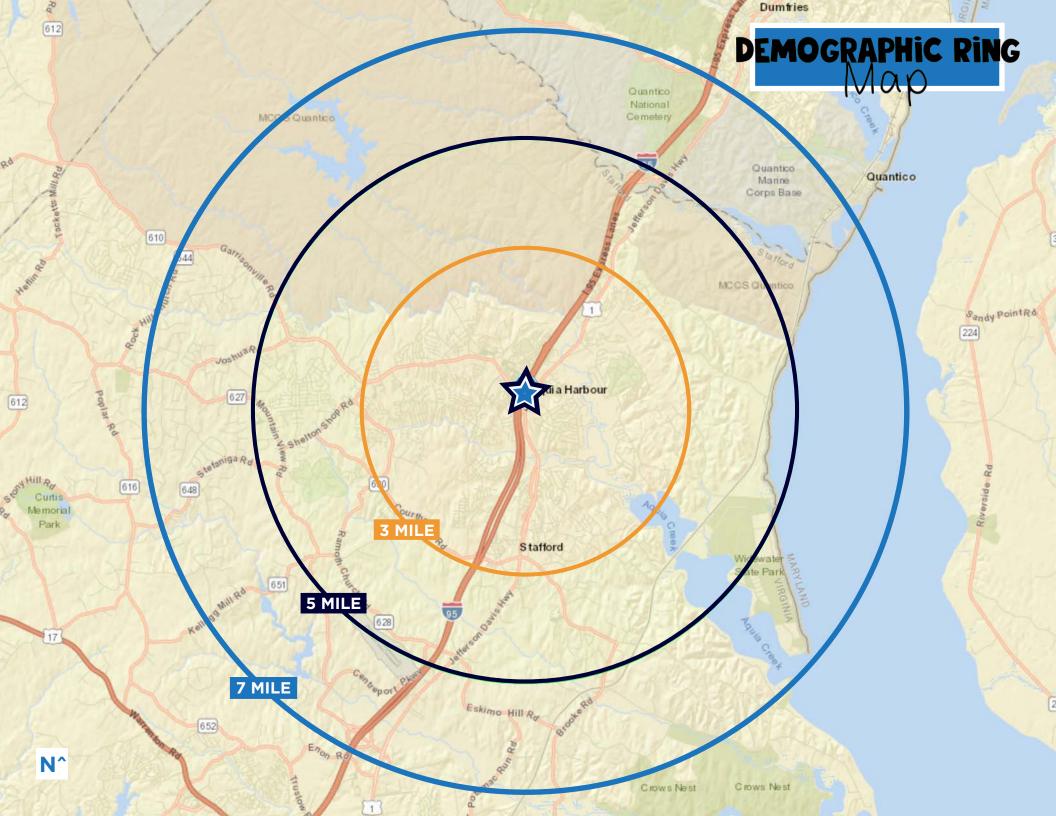

## & Demographics

**75,134** POPULATION

**MEDIAN AGE** 

3.11 **AVERAGE** 

\$103,529 MEDIAN HOUSEHOLD SIZE HOUSEHOLD INCOME INCOME

H **AVERAGE** 

**HOUSEHOLD INCOME** 

\$37,768

PER CAPITA INCOME

\$281,912 MEDIÁN

**NET WORTH** 

**BUSINESS** 

1,767 TOTAL **BUSINESSES** 

TOTAL **EMPLOYEES** 

SHOP HERE

STOCK UP

40% **BACHELOR GRAD / PROF DEGREE** 

EDUCATION

69%

WHITE COLLAR

15% **BLUE COLLAR** 

> 16% **SERVICES**

**UNEMPLOYMENT RATE** 

EMPLOYMENT