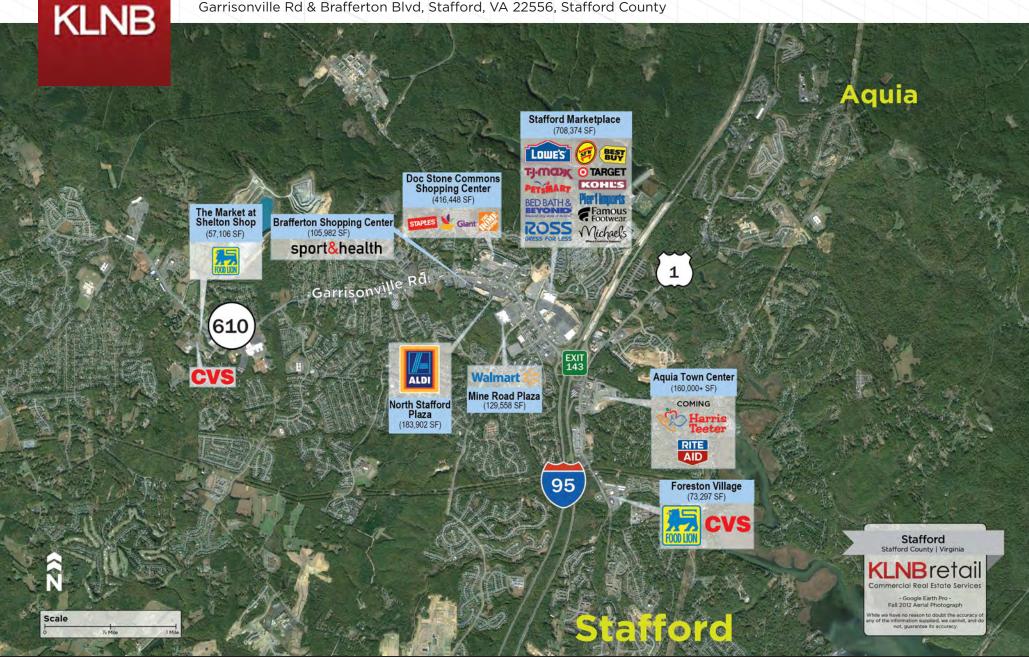

### Market Aerial

For More Information Please Contact: Dallon L. Cheney dcheney@klnb.com 703-722-2703

Kirk Cheney kcheney@klnb.com 703-722-2709

42395 Ryan Road, Suite 200 Brambleton, VA 20148 www.klnbretail.com

Garrisonville Rd & Brafferton Blvd, Stafford, VA 22556, Stafford County

For More Information **Please Contact:**  Dallon L. Cheney dcheney@klnb.com 703-722-2703

Kirk Cheney kcheney@klnb.com 703-722-2709

42395 Ryan Road, Suite 200 Brambleton, VA 20148 www.klnbretail.com

Photos