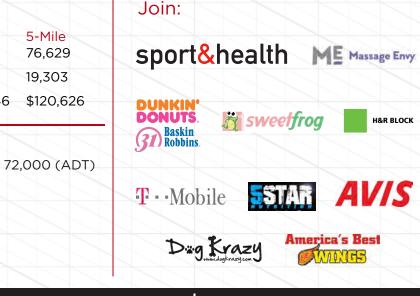

#### **Property Highlights:**

**KLNB** 

- Anchored by strong regional fitness center, Sport & Health.
- Located off of I-95, one exit south of Quantico Marine Corps Base which has over 140,000 personnel, civilians & family members.
- Located on Garrisonville Road one of the busiest retail corriders in Stafford County.
- Stafford County is currently the 17th wealthiest locality in the United States, and is currently the 5th wealthiest county in Virginia.
- 25 miles south of the Washington DC Beltway.
- Highly educated 60% of the population has a bachelor's degree or higher.