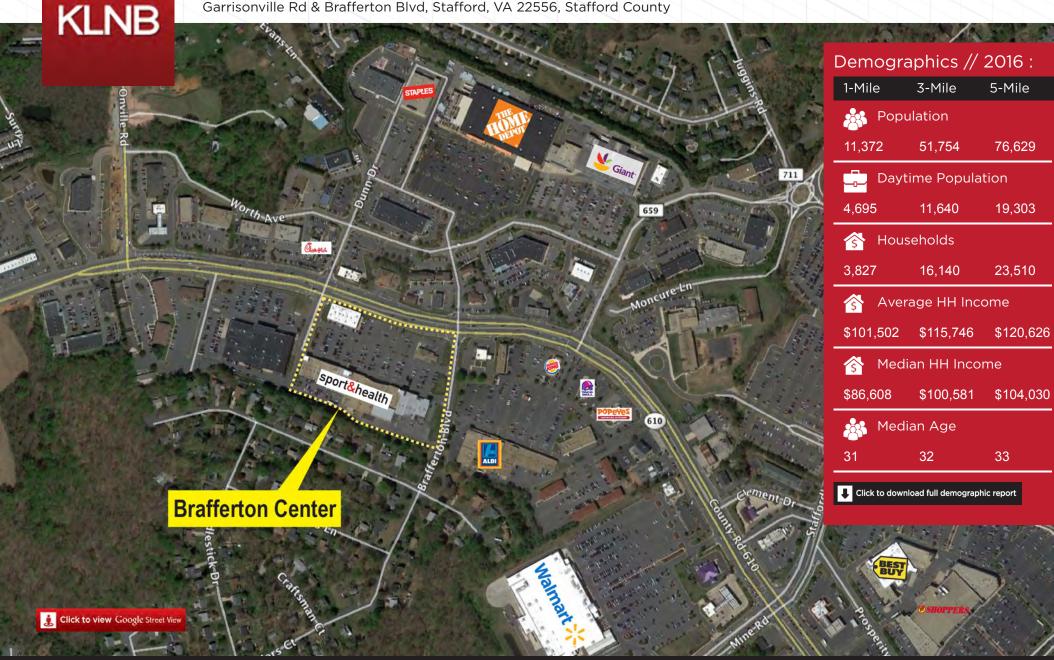

Garrisonville Rd & Brafferton Blvd, Stafford, VA 22556, Stafford County

1-Mile

11,372

4,695

3-Mile

51,754

11,640

\$101,502 \$115,746

For More Information Please Contact: Dallon L. Cheney dcheney@klnb.com 703-722-2703

Demographic Snapshot // 2016:

Population

💼 Daytime Population

Garrisonville Rd

**Kirk Cheney** 

703-722-2709

kcheney@klnb.com

Average HH Income

Traffic Counts // 2016:

## Location & Demographics

For More Information Please Contact:

Dallon L. Cheney dcheney@klnb.com 703-722-2703

Kirk Cheney kcheney@klnb.com 703-722-2709

### Market Aerial

For More Information Please Contact: Dallon L. Cheney dcheney@klnb.com 703-722-2703

Kirk Cheney kcheney@klnb.com 703-722-2709

42395 Ryan Road, Suite 200 Brambleton, VA 20148 www.klnbretail.com

Garrisonville Rd & Brafferton Blvd, Stafford, VA 22556, Stafford County

For More Information **Please Contact:**  Dallon L. Cheney dcheney@klnb.com 703-722-2703

Kirk Cheney kcheney@klnb.com 703-722-2709