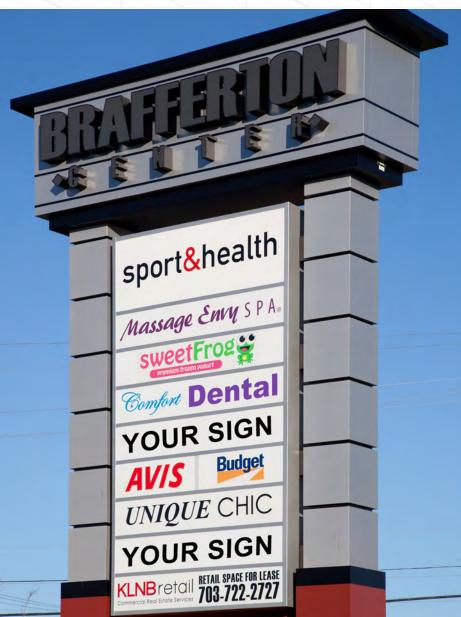

#### **Property Highlights:**

**KLNB** 

- Anchored by strong regional fitness center, Sport & Health.
- Located off of I-95, one exit south of Quantico Marine Corps Base which has over 140,000 personnel, civilians & family members.
- Located on Garrisonville Road one of the busiest retail corriders in Stafford County.
- Stafford County is currently the 17th wealthiest locality in the United States, and is currently the 5th wealthiest county in Virginia.
- 25 miles south of the Washington DC Beltway.
- Highly educated 60% of the population has a bachelor's degree or higher.

42395 Ryan Road, Suite 200 Brambleton, VA 20148 www.klnbretail.com

Photos