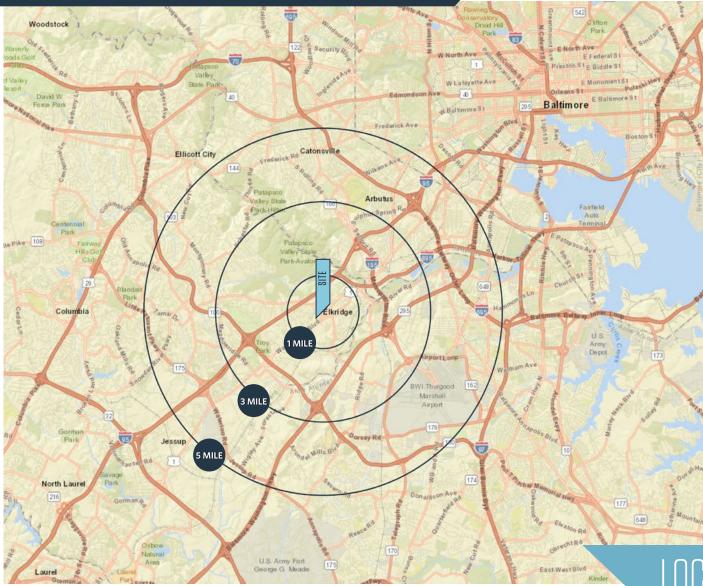

#### DEMOGRAPHICS | 2021:

| 1-MILE                      | 3-MILE            | 5-MILE    |
|-----------------------------|-------------------|-----------|
| Population<br>10,268        | 38,731            | 179,267   |
| Daytime Popula<br>2,949     | ation<br>37,065   | 145,612   |
| Households<br>3,766         | 14,138            | 65,016    |
| Average HH Ind<br>\$123,582 | come<br>\$141,409 | \$125,756 |

### TRAFFIC COUNTS | 2019:

Route 1 Montgomery Rd 23,940 ADT 9.762 ADT

kInb