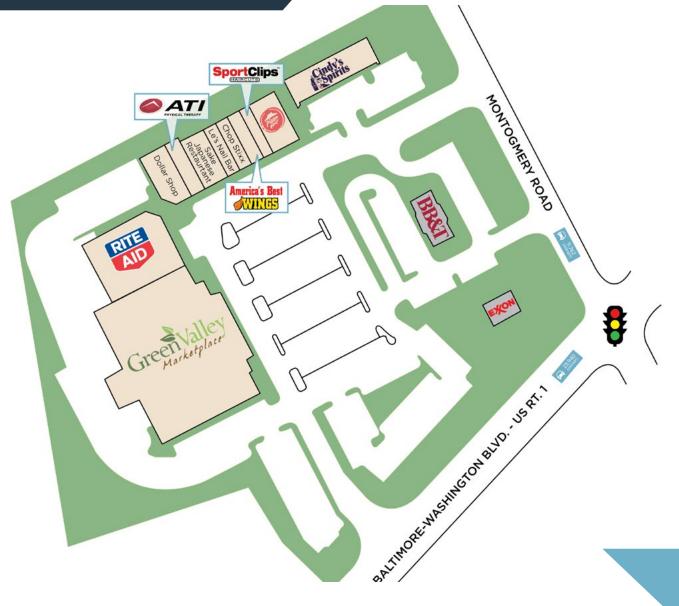

### AVAILABLE SPACE

Fully leased

# kInb

SITE PLAN

7280 Montgomery Road, Elkridge, MD 21075 Howard County