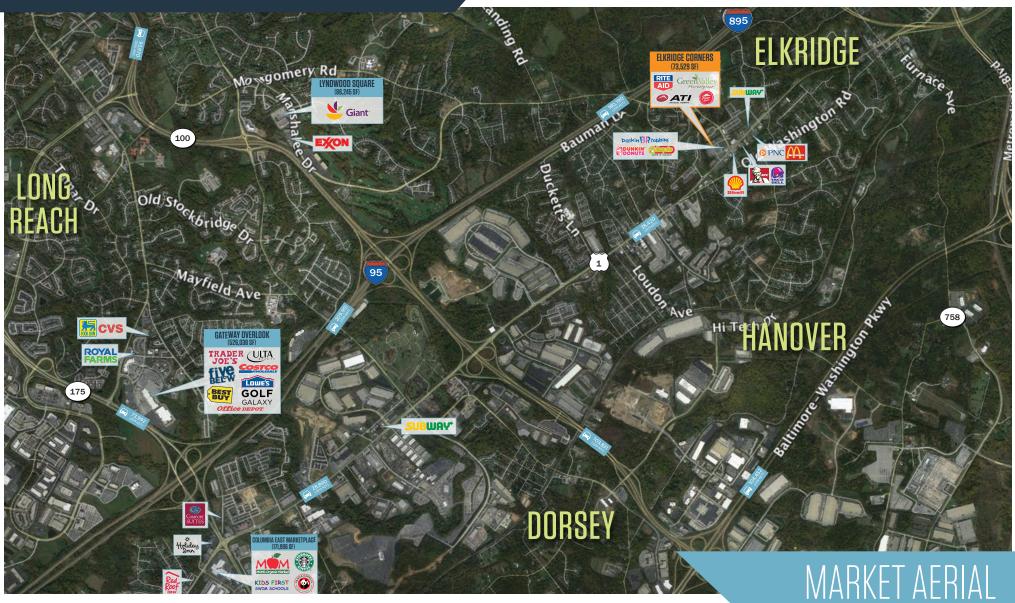

7280 Montgomery Road, Elkridge, MD 21075 Howard County

- Fully leased
- Elkridge Corners Shopping Center is located in Howard County, MD. Strategically located at the corner of Route 1 and Montgomery Road, Elkridge Corners is convenient to both Baltimore and Washington, DC via Interstates 95 and 895, as well as the Baltimore-Washington Parkway/Route 295.
- Parking: 395 free Surface Spaces are available; Ratio 5.37/1,000 SF
- Anchored by a full service neighborhood supermarket, Green Valley Marketplace
- Surrounded by established and growing community with minimal competition
- Premier shopping center in the immediate area