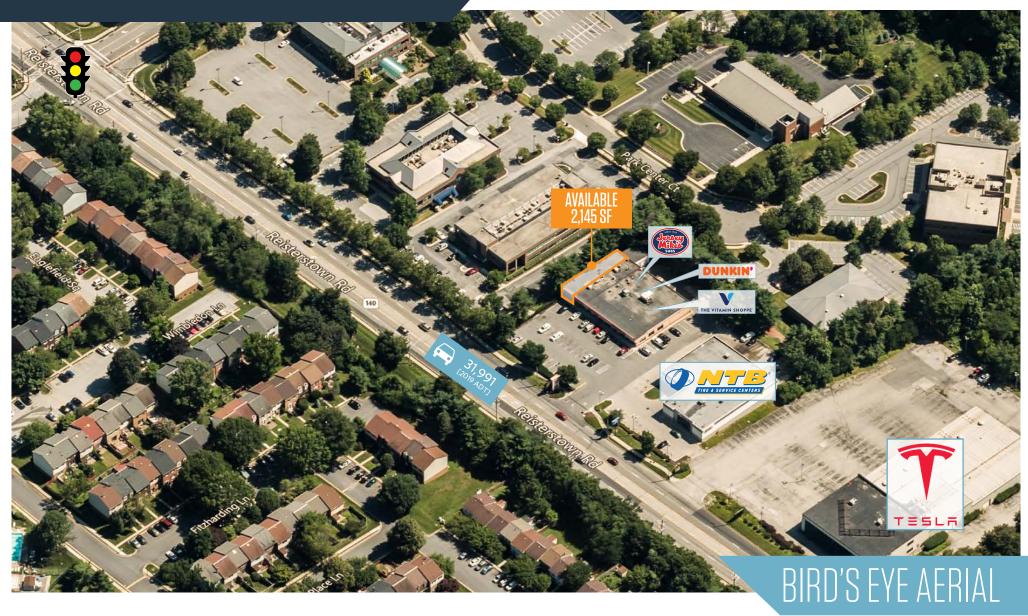

9400 Reisterstown Road, Owings Mills 21117 Baltimore County

- Adjacent to only Tesla dealership in the Baltimore MSA
- Great visibility from Reisterstown Road [31.9K Daily Traffic]
- Affluent and dense surrounding population