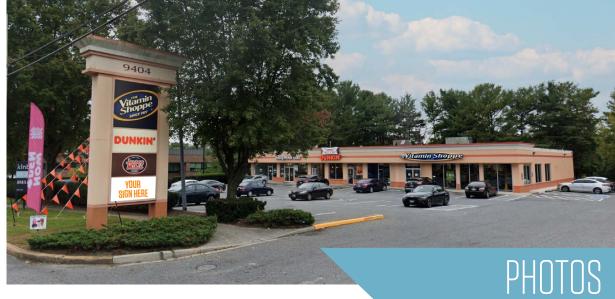

9400 Reisterstown Road, Owings Mills 21117 Baltimore County

- Adjacent to only Tesla dealership in the Baltimore MSA
- Great visibility from Reisterstown Road [31.9K Daily Traffic]
- Affluent and dense surrounding population