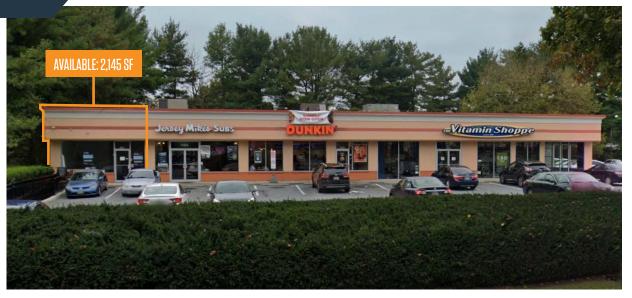

9400 Reisterstown Road, Owings Mills 21117 Baltimore County

- Adjacent to only Tesla dealership in the Baltimore MSA
- Great visibility from Reisterstown Road [31.9K Daily Traffic]
- Affluent and dense surrounding population