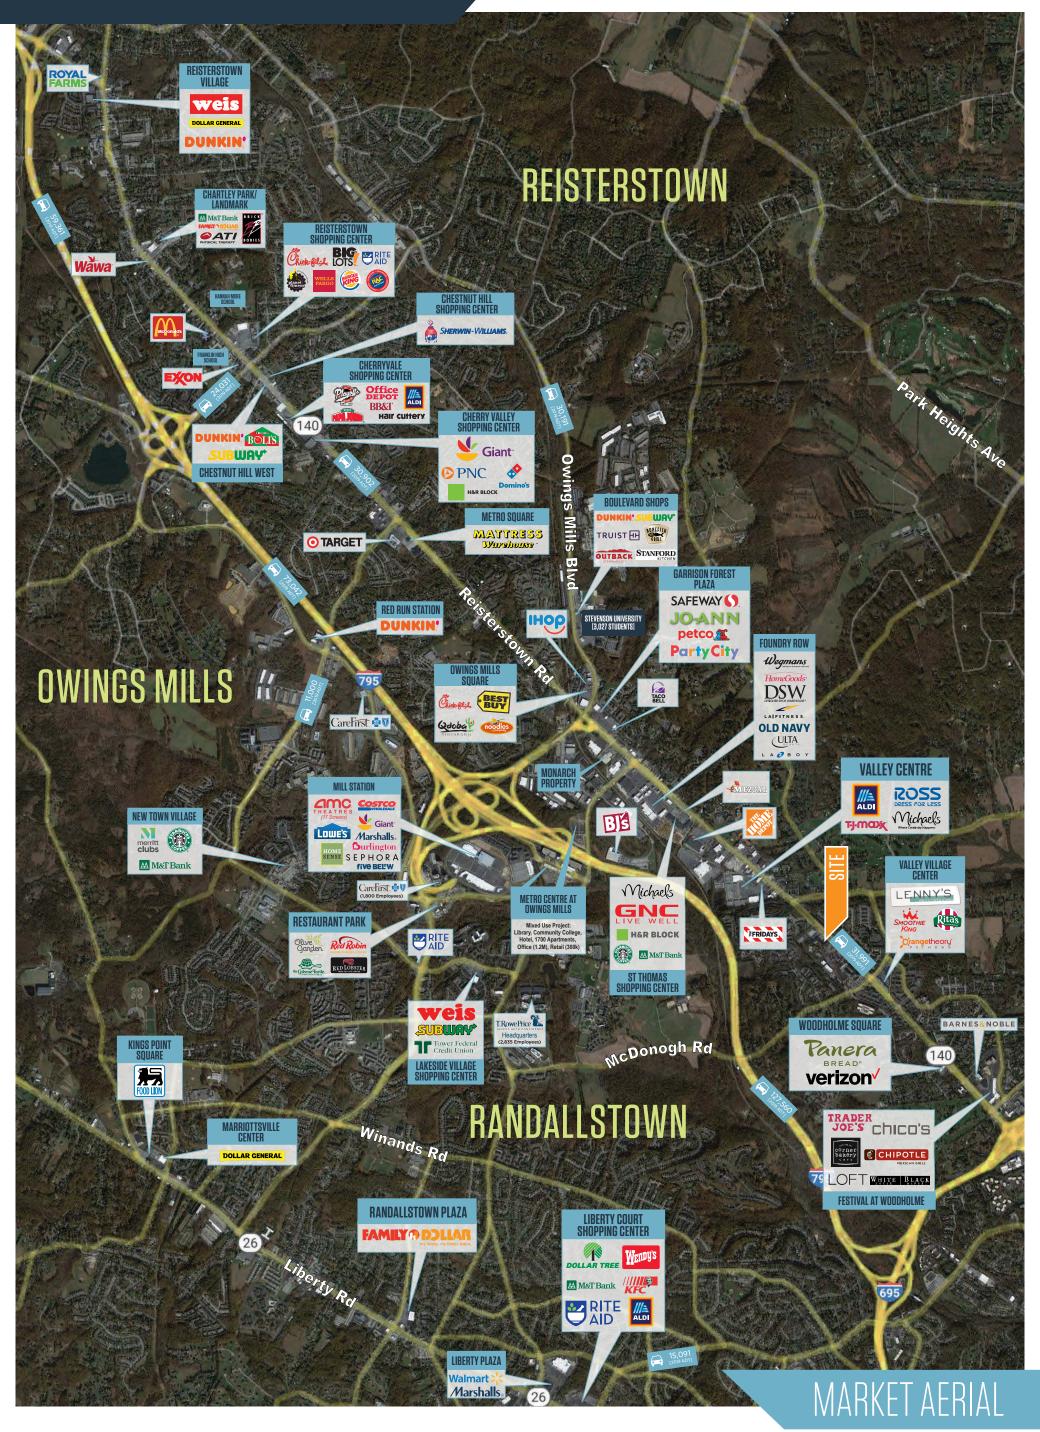

9400 Reisterstown Road, Owings Mills 21117 Baltimore County

- Adjacent to only Tesla dealership in the Baltimore MSA
- Great visibility from Reisterstown Road [31.9K Daily Traffic]
- Affluent and dense surrounding population