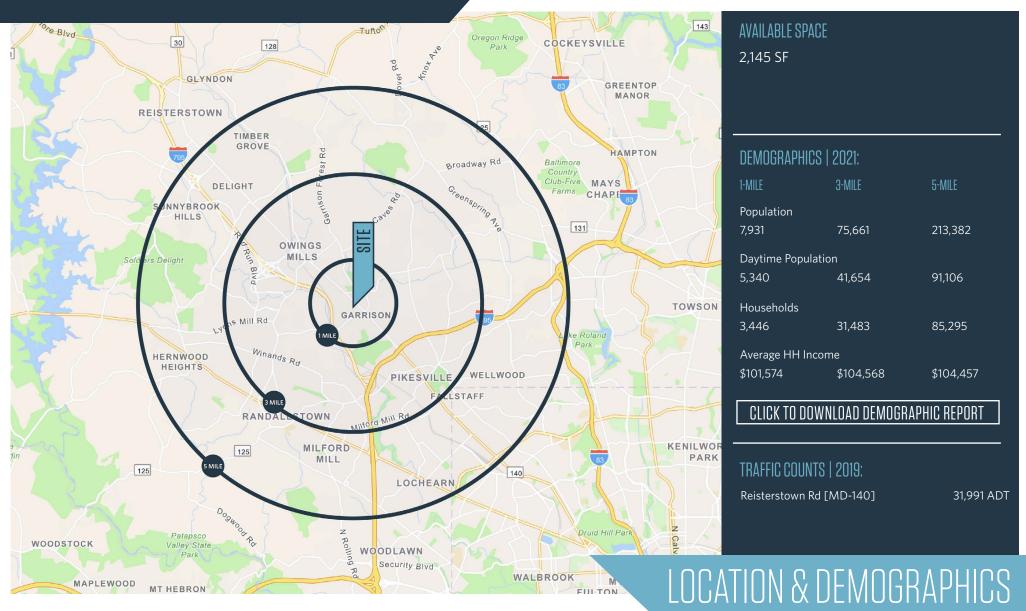

9400 Reisterstown Road, Owings Mills 21117 Baltimore County

- Adjacent to only Tesla dealership in the Baltimore MSA
- Great visibility from Reisterstown Road [31.9K Daily Traffic]
- Affluent and dense surrounding population