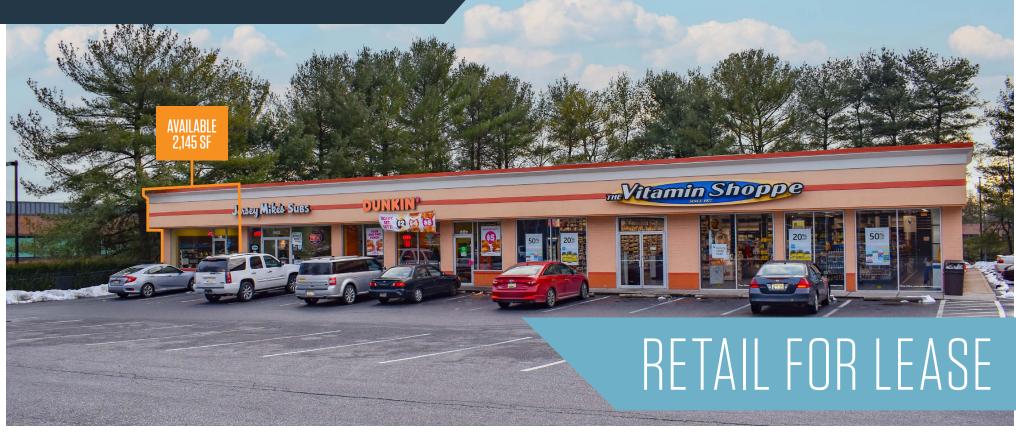

9400 Reisterstown Road, Owings Mills 21117 Baltimore County

- Adjacent to only Tesla dealership in the Baltimore MSA
- Great visibility from Reisterstown Road [31.9K Daily Traffic]
- Affluent and dense surrounding population