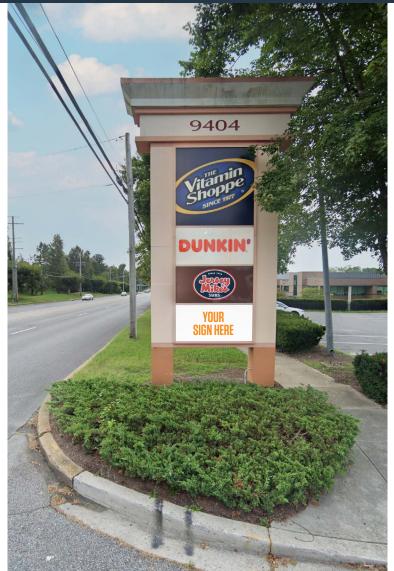

9400 Reisterstown Road, Owings Mills 21117 Baltimore County

- Adjacent to only Tesla dealership in the Baltimore MSA
- Great visibility from Reisterstown Road [31.9K Daily Traffic]
- Affluent and dense surrounding population